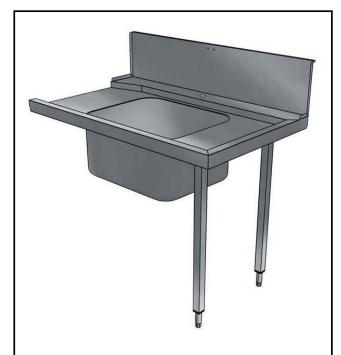

Prewash table with 600x500mm bowl for Hood Type, r>l, 1200mm

### Item No.

For hood type dishwashers. Constructed in 304 AISI stainless steel with backsplash mm250h. N. 2 square 40x40mm tubular legs on height-adjustable feet. Bowl size mm600x500x300h with overflow pipe and drain hole. Basket direction: from right to left.

#### Construction

- Stainless steel feet 50 mm adjustable in height to ensure that tables drain back into the dishwasher.
- Included splashback to prevent water spatter.
- Deep anti-drip profiles completely folded with lower edge for safe and easy cleaning.
- All surfaces smooth with polished finish.
- 40x40 mm square tubular legs in AISI 304 stainless
- Constructed entirely in 304 AISI stainless steel.
- To be secured to the dishwasher and fitted with one pair of legs at the other end.
- Bowl size 500x400x300h with drain hole and strainer.